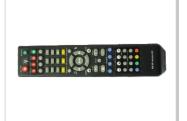

mart-Bus Zone-Audio 2 (G4)

#### Description

Distributed Audio Zone Player and Amplifier. Can Deliver up to RMS 48 Watts of Stereo. With Balanced Out to connect to Pre-Amplifier Booster. With Built in FM Radio Tuner, Built in SD Card Reader slot. Can Stream Digital Audio Through LAN/FTP from any PC or NAS on the Network. Advanced PA Port that can detect Audio Announcement Automatically mute current playing source, announce then switch back to the same music source again once announcement is completed. Additional RCA Stereo Input fro Direct Local Source Feed to allow local Music ports to connect direct from TV,DVD, Ipod Dock or any other Source. Software Controllable and Integration Protocol

# **Applications**



Home



Hotel



Officel Hospital

### Accessories



Z-Audio Power Supply



Remote control

## **iOS Screens**