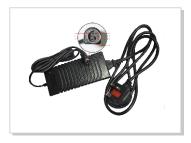

## Smart-Bus Zone-Audio 2 (G4)

#### Description

Distributed Audio Zone Player and Amplifier. Can Deliver up to RMS 48 Watts of Stereo. With Balanced Out to connect to Pre-Amplifier Booster. With Built in FM Radio Tuner, Built in SD Card Reader slot. Can Stream Digital Audio Through LAN/FTP from any PC or NAS on the Network. Advanced PA Port that can detect Audio Announcement Automatically mute current playing source, announce then switch back to the same music source again once announcement is completed. Additional RCA Stereo Input fro Direct Local Source Feed to allow local Music ports to connect direct from TV,DVD, Ipod Dock or any other Source. Software Controllable and Integration Protocol

# **Applications**



Home



Hotel



Officel Hospital

### Accessories



Z-Audio Power Supply



Remote control

## **iOS Screens**