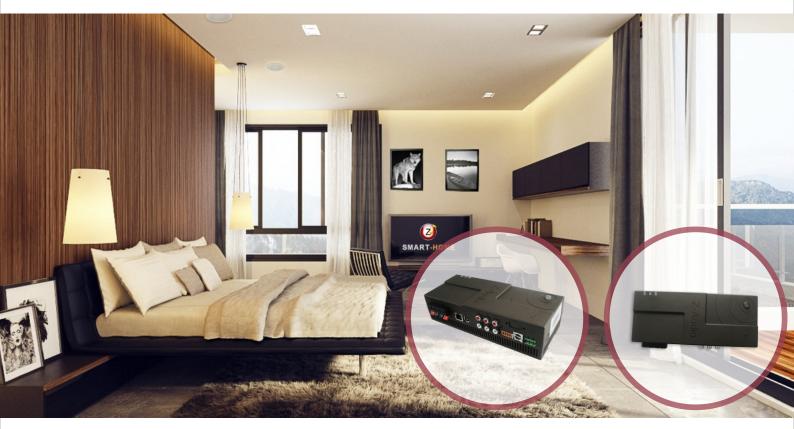

## Smart-Bus Zone-Audio 2 (G4)

#### Description

Distributed Audio Zone Player and Amplifier. Can Deliver up to RMS 48 Watts of Stereo. With Balanced Out to connect to Pre-Amplifier Booster. With Built in FM Radio Tuner, Built in SD Card Reader slot. Can Stream Digital Audio Through LAN/FTP from any PC or NAS on the Network. Advanced PA Port that can detect Audio Announcement Automatically mute current playing source, announce then switch back to the same music source again once announcement is completed. Additional RCA Stereo Input fro Direct Local Source Feed to allow local Music ports to connect direct from TV,DVD, Ipod Dock or any other Source. Software Controllable and Integration Protocol